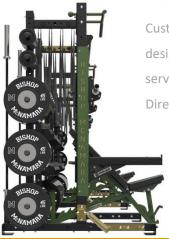

## BMCS CUSTOM Strength Equipment

- Dynamic Ultra Pro G2 Half Racks with Annex Storage
- Dynamic Ultra Pro Walk Through Glute Ham Benches
- Dynamic Ultra Pro Lat Pulldowns
- Dynamic Titan Stand Up Benches with BMCS Logo
- Dynamic Bumper Plates with BMCS logo
- Dynamic Olympic Bars with BMCS logo on Endcaps
- Precor Plate Loaded Angled Leg
   Press, Leg Extension and Leg Curl
- TAG 8-Sided Ultrathane Dumbbells with BMCS Logo
- TAG Laser Cut Saddle Dumbbell Racks
- TAG Functional Trainer
- TAG Rubber Olympic Plates
- TAG Rubber Encased Kettlebells
- TAG Hex Combo Shrug Bars
- TAG Locking Olympic Bar Collars
- TAG Soft Plyo Boxes
- TAG Slam Balls
- Perform Better Safety Squat Bars

A custom weight room that will create new levels of motivation and inspiration for BMCS students, faculty and alumni.

Direct Fitness Solutions is proud to present BMCS with custom strength equipment, designed to highlight your school's brand and identity. Finishing touches, such as school colors, custom wraps and logo placement, truly make the weight room a feature space. It will be outfitted with the highest quality brands, complimented by expert layout and installation services from Direct Fitness Solutions. This weight room redesign will bring a sense of immense pride to the BMCS community, today and for years to come.