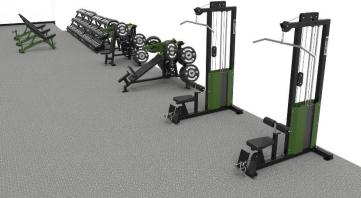

## BMCS CUSTOM Strength Equipment

- Dynamic Ultra Pro G2 Half Racks with Annex Storage
- Dynamic Ultra Pro Walk Through Glute Ham Benches
- Dynamic Ultra Pro Lat Pulldowns
- Dynamic Titan Stand Up Benches with BMCS Logo
- Dynamic Bumper Plates with BMCS logo
- Dynamic Olympic Bars with BMCS logo on Endcaps
- Precor Plate Loaded Angled Leg
   Press, Leg Extension and Leg Curl
- TAG 8-Sided Ultrathane Dumbbells with BMCS Logo
- TAG Laser Cut Saddle Dumbbell Racks
- TAG Functional Trainer
- TAG Rubber Olympic Plates
- TAG Rubber Encased Kettlebells
- TAG Hex Combo Shrug Bars
- TAG Locking Olympic Bar Collars
- TAG Soft Plyo Boxes
- TAG Slam Balls
- Perform Better Safety Squat Bars

A custom weight room that will create new levels of motivation and inspiration for BMCS students, faculty and alumni.

Direct Fitness Solutions is proud to present BMCS with custom strength equipment, designed to highlight your school's brand and identity. Finishing touches, such as school colors, custom wraps and logo placement, truly make the weight room a feature space. It will be outfitted with the highest quality brands, complimented by expert layout and installation services from Direct Fitness Solutions. This weight room redesign will bring a sense of immense pride to the BMCS community, today and for years to come.