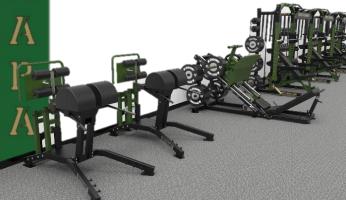

## BMCS CUSTOM Strength Equipment

- Dynamic Ultra Pro G2 Half Racks with Annex Storage
- Dynamic Ultra Pro Walk Through Glute Ham Benches
- Dynamic Ultra Pro Lat Pulldowns
- Dynamic Titan Stand Up Benches with BMCS Logo
- Dynamic Bumper Plates with BMCS logo
- Dynamic Olympic Bars with BMCS logo on Endcaps
- Precor Plate Loaded Angled Leg
   Press, Leg Extension and Leg Curl
- TAG 8-Sided Ultrathane Dumbbells with BMCS Logo
- TAG Laser Cut Saddle Dumbbell Racks
- TAG Functional Trainer
- TAG Rubber Olympic Plates
- TAG Rubber Encased Kettlebells
- TAG Hex Combo Shrug Bars
- TAG Locking Olympic Bar Collars
- TAG Soft Plyo Boxes
- TAG Slam Balls
- Perform Better Safety Squat Bars

A custom weight room that will create new levels of motivation and inspiration for BMCS students, faculty and alumni.

Direct Fitness Solutions is proud to present BMCS with custom strength equipment, designed to highlight your school's brand and identity. Finishing touches, such as school colors, custom wraps and logo placement, truly make the weight room a feature space. It will be outfitted with the highest quality brands, complimented by expert layout and installation services from Direct Fitness Solutions. This weight room redesign will bring a sense of immense pride to the BMCS community, today and for years to come.