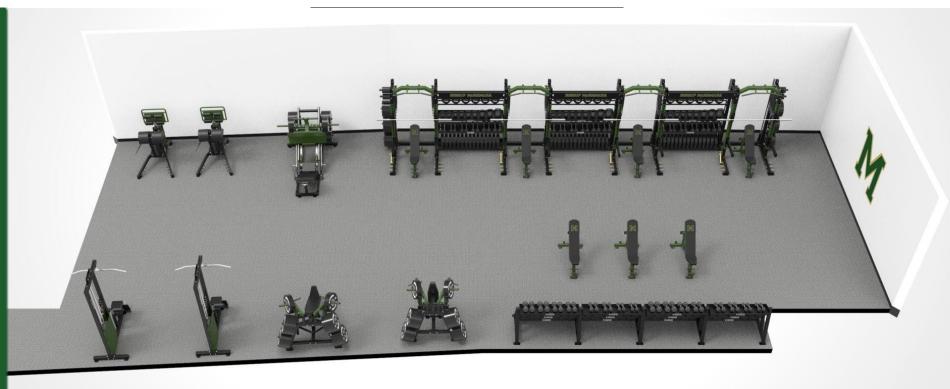

## BMCS CUSTOM Strength Equipment

- Dynamic Ultra Pro G2 Half Racks with Annex Storage
- Dynamic Ultra Pro Walk Through Glute Ham Benches
- Dynamic Ultra Pro Lat Pulldowns
- Dynamic Titan Stand Up Benches with BMCS Logo
- Dynamic Bumper Plates with BMCS logo
- Dynamic Olympic Bars with BMCS logo on Endcaps
- Precor Plate Loaded Angled Leg
   Press, Leg Extension and Leg Curl
- TAG 8-Sided Ultrathane Dumbbells with BMCS Logo
- TAG Laser Cut Saddle Dumbbell Racks
- TAG Functional Trainer
- TAG Rubber Olympic Plates
- TAG Rubber Encased Kettlebells
- TAG Hex Combo Shrug Bars
- TAG Locking Olympic Bar Collars
- TAG Soft Plyo Boxes
- TAG Slam Balls
- Perform Better Safety Squat Bars

A custom weight room that will create new levels of motivation and inspiration for BMCS students, faculty and alumni.

Direct Fitness Solutions is proud to present BMCS with custom strength equipment, designed to highlight your school's brand and identity. Finishing touches, such as school colors, custom wraps and logo placement, truly make the weight room a feature space. It will be outfitted with the highest quality brands, complimented by expert layout and installation services from Direct Fitness Solutions. This weight room redesign will bring a sense of immense pride to the BMCS community, today and for years to come.