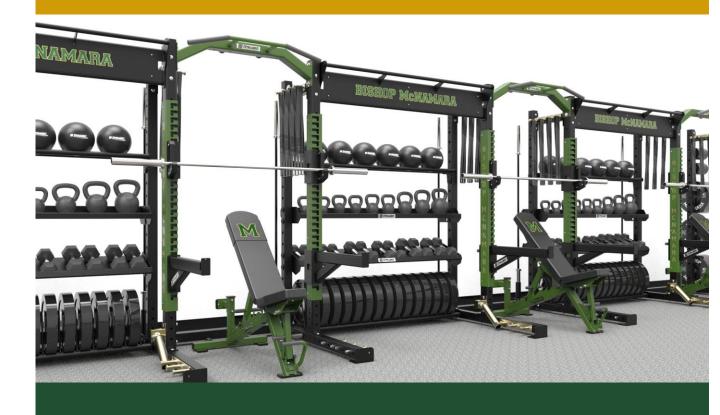

## BMCS CUSTOM Strength Equipment

- Dynamic Ultra Pro G2 Half Racks with Annex Storage
- Dynamic Ultra Pro Walk Through Glute Ham Benches
- Dynamic Ultra Pro Lat Pulldowns
- Dynamic Titan Stand Up Benches with BMCS Logo
- Dynamic Bumper Plates with BMCS logo
- Dynamic Olympic Bars with BMCS logo on Endcaps
- Precor Plate Loaded Angled Leg
   Press, Leg Extension and Leg Curl
- TAG 8-Sided Ultrathane Dumbbells with BMCS Logo
- TAG Laser Cut Saddle Dumbbell Racks
- TAG Functional Trainer
- TAG Rubber Olympic Plates
- TAG Rubber Encased Kettlebells
- TAG Hex Combo Shrug Bars
- TAG Locking Olympic Bar Collars
- TAG Soft Plyo Boxes
- TAG Slam Balls
- Perform Better Safety Squat Bars

A custom weight room that will create new levels of motivation and inspiration for BMCS students, faculty and alumni.

Direct Fitness Solutions is proud to present BMCS with custom strength equipment, designed to highlight your school's brand and identity. Finishing touches, such as school colors, custom wraps and logo placement, truly make the weight room a feature space. It will be outfitted with the highest quality brands, complimented by expert layout and installation services from Direct Fitness Solutions. This weight room redesign will bring a sense of immense pride to the BMCS community, today and for years to come.